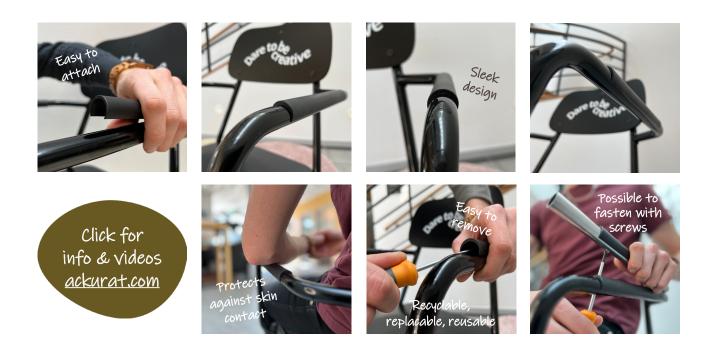

## **CLICK-ON-ARMREST**

This armrest is designed to suit closed tubes. It's available in two lengths and fit five tube dimensions. In addition to the armrest having an elegant design, it's easy to attach and to follow Möbelfakta because it is removable, replaceable, recyclable and protects against skin contact with, for example, chrome.

Our product, originally designed as an armrest, has proven to be a versatile piece, thanks to the creative ideas of our customers. Amongst other things, one suggestion was using it as a footrest on bar stools, adding a touch of comfort and style to their seating experience.

Dare to be creative.

- Two lenghts: 150 mm and 180 mm
- 5 tube dimensions: 14, 16, 18, 19, 20 mm
- Easy to attach
- Protects against skin contact
- Removable Recyclable Replaceable
- Possible to fasten with screws