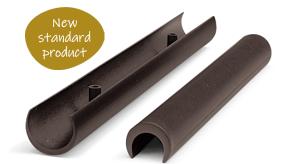

## Armrest

Group KGUP

## **CLICK-ON-ARMREST**

This armrest is designed to suit closed tubes. It's available in two lengths and fit five tube dimensions. In addition to the armrest having an elegant design, it's easy to attach and to follow Möbelfakta because it is removable, replaceable, recyclable and protects against skin contact with, for example, chrome.

Dare to be creative.

- Two lenghts: 150 mm and 180 mm
- 5 tube dimensions: 14, 16, 18, 19, 20 mm
- Easy to attach
- Protects against skin contact
- Removable Recyclable Replaceable
- Possible to fasten with screws